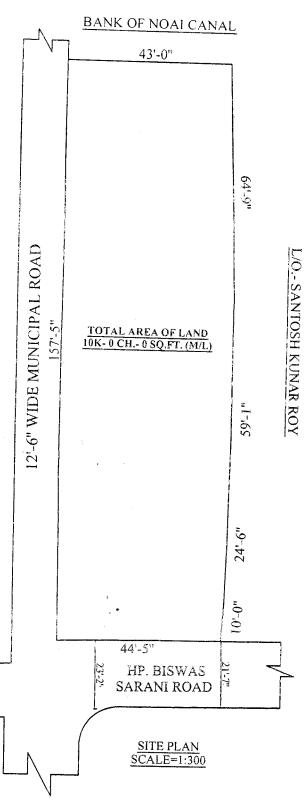

#### WITNESSES :-

1. Narayon Ray. New Barrockfor Kol. 131.

Mond perroxelan

A SITE PLAN OF A VACANT LAND, AT CORESPONDING TO MOUZA - AHARAMPORE, J.L. NO.- 35, C.S. DAG NO. -107, R.S. DAG NO. -1341, L.R. DAG NO. -761 & 762, L.R. KHATIAN NO.-1992,1979, WARD NO.-1, HOLDING NO.-10 (HARIPADA BISWAS SARANI ROAD) P.S.- NEW BARRACKPUR, DIST.- NORTH 24 PGS., UNDER NEW BARRACKPUR MUNICIPALITY.

TOTAL AREA OF LAND =10 K.- 0 CH.- 0 SQ.FT. (M/L)

ARCHAN MAJUMDER
M-Tech (CE.Geo)
License No. NBM/PWD/6034/11
SIGN. OF ENGINEER

SIGN. OF OWNER'S

Le Chat Sel

Elinmos Sola

#### (DESCRIPTION OF LAND)

ALL THAT piece and parcel of land measuring about 10 Cottahs more or less lying and situated at Mouza-Aharamper, J.L. No. 35, Re. Sa. No. 97, Touzi No. 1158, C.S. Plot No. 107, R.S. Dag No. 1341, corresponding to L.R. Dag No. 761, L.R. Khatian No. 1979 land measuring about 2 Cottahs 02 Chittacks and L.R. Dag No. 761, L.R. Khatian No. 1992, land measuring about 02 Cottans 03 Chittacks and L.R. Dag No. 762, L.R. Khatian No. 1979, land measuring about 2 Cottahs 13 Chittacks and L.R. Dag No. 762, L.R. Khatian No. 1992 land measuring about 02 Cottahs 14 Chittacks i.e. in total land measuring about 10 Cottahs in L.R. Dag No. 761 & 762, L.R. Khatian No. 1979, 1992, under Police Station New Barrackpore, and Additional District Sub-Registry Office at Sodepur in the District of North 24 Parganas within New Barrackpore Municipality, under Ward No.- 1, Holding No.- 10, Hari Pada Biswas Sarani, which is butted and bounded as follows :-

On the North : Municipal Road.

On the South : Other's Plot.

On the East : Cannel.

On the West : Hari Pada Biswas Sarani.